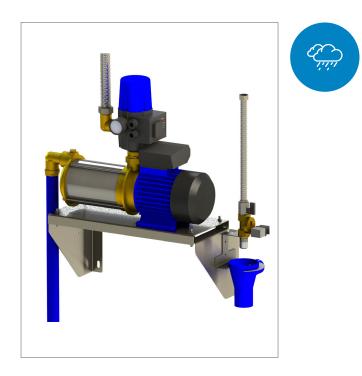

## **PRODUCT DESCRIPTION**

The DBS drinking water refill system with inner pump is a complete wall module for the use of rainwater in single-family homes. The drinking water refill is in accordance with EN1717 type AA. The system consists of a self-priming centrifugal pump (RC-3 or RC-5) with automatic pressure control and pressure gauge, a wall bracket and a drinking water refill set. The stainless steel wall console is equipped with vibration dampers for optimum resonance damping of the pump.

The stainless steel bracket for the funnel and solenoid valve can be mounted on both the left and right side walls of the wall bracket. Via the solenoid valve, the rainwater tank is partially refilled with drinking water by controlling a float. The stainless steel console is suitable for wall mounting.