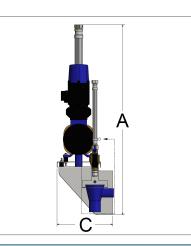

## SCOPE

The system can be used for the use of filtered rainwater for flushing toilets, connecting a washing machine and an outdoor tap. This system is suitable for continuous use.

| <b>TECHNICAL DATA</b>       |         | TECHNICAL SPECIFICATIONS | RC-3  | RC-5  | MATERIAL               |                                 |
|-----------------------------|---------|--------------------------|-------|-------|------------------------|---------------------------------|
| Height A in mm:             | 610     | Voltage in V:            | 230   | 230   | Name                   | Material                        |
| Width B in mm:              | 560     | Power in Watt:           | 1.100 | 1.350 | Pump console:          | RVS                             |
| Depth C in mm:              | 210     | Debiet in liter/min:     | 60    | 90    | Suction side:          | Messing                         |
| Drinking water connection D | : 1/2 " | Max. opvoerHeight in m:  | 50    | 53    | Impellers:             | RVS                             |
| Zuigleiding E:              | 1"      | 1 5                      |       | 5     | Pump housing:          | RVS                             |
| Pressure line F:            | 1"      | Aantal waaiers:          | 5     |       | Motor housing:         | RVS                             |
| Bijvultrechter G in mm:     | Ø50     | Leeggewicht in kg:       | 18    | 18    | Air separator:         | PPO (noryl)                     |
|                             |         | Condensator in µF:       | 20    | 25    | Leiwiel:               | PPO (noryl)                     |
|                             |         |                          |       |       | Electro cable<br>pump: | 3 aderig<br>1,00 mm²<br>H07Rn-F |