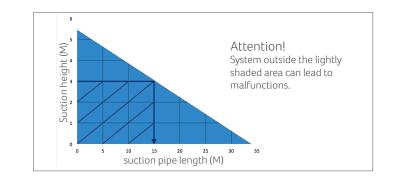

1" with valve and flexible resonance damping suction pipe.



#### **SCOPE OF DELIVERY**

Product consists of: a self-priming centrifugal pump RC-3 or RC-5, float with 20 meter cable and cable clamp for tank mounting, through-coupling plug, wall bracket for RC pump, stainless steel bracket for solenoid valve and funnel including 1/2 "shut-off valve, 1/2" solenoid valve, wall mounting set and installation instructions.

PG

1

1

## **ORDERING INFORMATION**

| Art nr | NAME                         |
|--------|------------------------------|
| 402202 | DBS-3 Systeem met binnenpomp |
| 402203 | DBS-5 Systeem met binnenpomp |
| 402254 | DBS-Binnenpomp aansluitset   |
| 402204 | DBS Drinkwater bijvulset     |
| 402205 | DBS Drinkwater bijvulset     |
|        |                              |