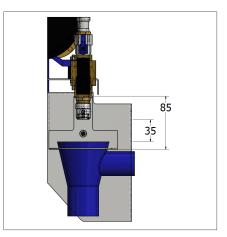

The stainless steel bracket for the funnel and solenoid valve can be mounted on both the left and right side walls of the wall bracket. Via the solenoid valve, the rainwater tank is partially refilled with drinking water by controlling a float. The stainless steel console is suitable for wall mounting.

## SCOPE

The system can be used for the use of filtered rainwater for flushing toilets, connecting a washing machine and an outdoor tap. This system is suitable for continuous use.

| <b>TECHNICAL DATA</b>       |         | TECHNICAL SPECIFICATIONS | RC-3  | RC-5  | MATERIAL               |                                 |
|-----------------------------|---------|--------------------------|-------|-------|------------------------|---------------------------------|
| Height A in mm:             | 610     | Voltage in V:            | 230   | 230   | Name                   | Material                        |
| Width B in mm:              | 560     | Power in Watt:           | 1.100 | 1.350 | Pump console:          | RVS                             |
| Depth C in mm:              | 210     | Debiet in liter/min:     | 60    | 90    | Suction side:          | Messing                         |
| Drinking water connection D | : 1/2 " | Max. opvoerHeight in m:  | 50    | 53    | Impellers:             | RVS                             |
| Zuigleiding E:              | 1"      | 1 5                      |       | 5     | Pump housing:          | RVS                             |
| Pressure line F:            | 1"      | Aantal waaiers:          | 5     |       | Motor housing:         | RVS                             |
| Bijvultrechter G in mm:     | Ø50     | Leeggewicht in kg:       | 18    | 18    | Air separator:         | PPO (noryl)                     |
|                             |         | Condensator in µF:       | 20    | 25    | Leiwiel:               | PPO (noryl)                     |
|                             |         |                          |       |       | Electro cable<br>pump: | 3 aderig<br>1,00 mm²<br>H07Rn-F |