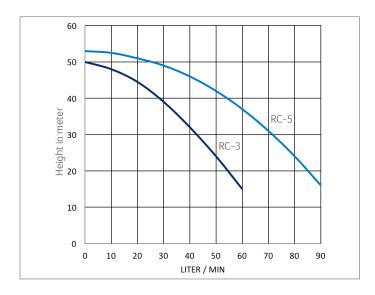

# **PUMP CHARACTERISTIC**

**CONNECTION DIAGRAM** 

## SCOPE

The system can be used for the use of filtered rainwater for flushing toilets, connecting a washing machine and an outdoor tap. This system is suitable for continuous use.

| <b>TECHNICAL DATA</b>       |         | TECHNICAL SPECIFICATIONS | RC-3  | RC-5  | MATERIAL               |                                 |
|-----------------------------|---------|--------------------------|-------|-------|------------------------|---------------------------------|
| Height A in mm:             | 610     | Voltage in V:            | 230   | 230   | Name                   | Material                        |
| Width B in mm:              | 560     | Power in Watt:           | 1.100 | 1.350 | Pump console:          | RVS                             |
| Depth C in mm:              | 210     | Debiet in liter/min:     | 60    | 90    | Suction side:          | Messing                         |
| Drinking water connection D | : 1/2 " | Max. opvoerHeight in m:  | 50    | 53    | Impellers:             | RVS                             |
| Zuigleiding E:              | 1"      | 1 5                      |       | 5     | Pump housing:          | RVS                             |
| Pressure line F:            | 1"      | Aantal waaiers:          | 5     |       | Motor housing:         | RVS                             |
| Bijvultrechter G in mm:     | Ø50     | Leeggewicht in kg:       | 18    | 18    | Air separator:         | PPO (noryl)                     |
|                             |         | Condensator in µF:       | 20    | 25    | Leiwiel:               | PPO (noryl)                     |
|                             |         |                          |       |       | Electro cable<br>pump: | 3 aderig<br>1,00 mm²<br>H07Rn-F |