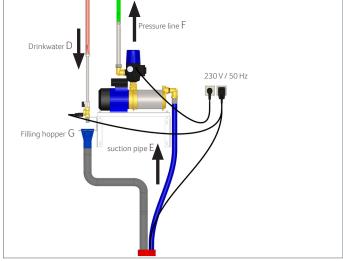

# **PUMP CHARACTERISTIC**

**CONNECTION DIAGRAM** 

## SCOPE

The system can be used for the use of filtered rainwater for flushing toilets, connecting a washing machine and an outdoor tap. This system is suitable for continuous use.

| <b>TECHNICAL DATA</b>       |         | TECHNICAL SPECIFICATIONS | RC-3  | RC-5  | MATERIAL               |                                 |
|-----------------------------|---------|--------------------------|-------|-------|------------------------|---------------------------------|
| Height A in mm:             | 610     | Voltage in V:            | 230   | 230   | Name                   | Material                        |
| Width B in mm:              | 560     | Power in Watt:           | 1.100 | 1.350 | Pump console:          | RVS                             |
| Depth C in mm:              | 210     | Debiet in liter/min:     | 60    | 90    | Suction side:          | Messing                         |
| Drinking water connection D | : 1/2 " | Max. opvoerHeight in m:  | 50    | 53    | Impellers:             | RVS                             |
| Zuigleiding E:              | 1"      | 1 5                      |       | 5     | Pump housing:          | RVS                             |
| Pressure line F:            | 1"      | Aantal waaiers:          | 5     |       | Motor housing:         | RVS                             |
| Bijvultrechter G in mm:     | Ø50     | Leeggewicht in kg:       | 18    | 18    | Air separator:         | PPO (noryl)                     |
|                             |         | Condensator in µF:       | 20    | 25    | Leiwiel:               | PPO (noryl)                     |
|                             |         |                          |       |       | Electro cable<br>pump: | 3 aderig<br>1,00 mm²<br>H07Rn-F |