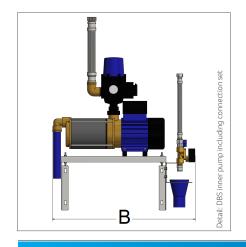

## SCOPE

The system can be used for the use of filtered rainwater for flushing toilets, connecting a washing machine and an outdoor tap. This system is suitable for continuous use.

| <b>TECHNICAL DATA</b>       |         | TECHNICAL SPECIFICATIONS | RC-3  | RC-5  | MATERIAL               |                                 |
|-----------------------------|---------|--------------------------|-------|-------|------------------------|---------------------------------|
| Height A in mm:             | 610     | Voltage in V:            | 230   | 230   | Name                   | Material                        |
| Width B in mm:              | 560     | Power in Watt:           | 1.100 | 1.350 | Pump console:          | RVS                             |
| Depth C in mm:              | 210     | Debiet in liter/min:     | 60    | 90    | Suction side:          | Messing                         |
| Drinking water connection D | : 1/2 " | Max. opvoerHeight in m:  | 50    | 53    | Impellers:             | RVS                             |
| Zuigleiding E:              | 1"      | 1 5                      |       | 5     | Pump housing:          | RVS                             |
| Pressure line F:            | 1"      | Aantal waaiers:          | 5     |       | Motor housing:         | RVS                             |
| Bijvultrechter G in mm:     | Ø50     | Leeggewicht in kg:       | 18    | 18    | Air separator:         | PPO (noryl)                     |
|                             |         | Condensator in µF:       | 20    | 25    | Leiwiel:               | PPO (noryl)                     |
|                             |         |                          |       |       | Electro cable<br>pump: | 3 aderig<br>1,00 mm²<br>H07Rn-F |

#### **OPTIONS**

DBS-Inner pump connection set Connection set consisting of: flexible 3-part panzer hose for drinking water piping 1/2 ", for Pressure line 1" with valve and flexible resonance damping suction pipe.