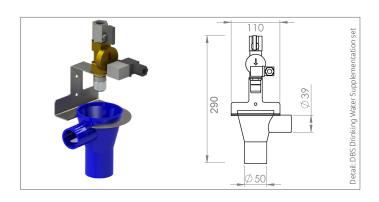

# **TECHNICAL DRAWINGS**

## SCOPE

The system can be used for the use of filtered rainwater for flushing toilets, connecting a washing machine and an outdoor tap. This system is suitable for continuous use.

| <b>TECHNICAL DATA</b>       |         | TECHNICAL SPECIFICATIONS | RC-3  | RC-5  | MATERIAL               |                                 |
|-----------------------------|---------|--------------------------|-------|-------|------------------------|---------------------------------|
| Height A in mm:             | 610     | Voltage in V:            | 230   | 230   | Name                   | Material                        |
| Width B in mm:              | 560     | Power in Watt:           | 1.100 | 1.350 | Pump console:          | RVS                             |
| Depth C in mm:              | 210     | Debiet in liter/min:     | 60    | 90    | Suction side:          | Messing                         |
| Drinking water connection D | : 1/2 " | Max. opvoerHeight in m:  | 50    | 53    | Impellers:             | RVS                             |
| Zuigleiding E:              | 1"      | 1 5                      |       | 5     | Pump housing:          | RVS                             |
| Pressure line F:            | 1"      | Aantal waaiers:          | 5     |       | Motor housing:         | RVS                             |
| Bijvultrechter G in mm:     | Ø50     | Leeggewicht in kg:       | 18    | 18    | Air separator:         | PPO (noryl)                     |
|                             |         | Condensator in µF:       | 20    | 25    | Leiwiel:               | PPO (noryl)                     |
|                             |         |                          |       |       | Electro cable<br>pump: | 3 aderig<br>1,00 mm²<br>H07Rn-F |